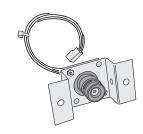

## **PRODUCT DESCRIPTION**

Linear's Model CCM-2 (P/N ACP00936) CCTV camera can be installed inside the RE-2 Residential Telephone Entry System. The camera provides a video signal for viewing the area in front of the entry system.

The camera is continuously powered by the RE-2. The camera focus has been factory adjusted to a range of three to four feet.

The **CAMERA** connector is used to connect the camera to the RE-2. The 4-conductor cable routes power to, and video from the camera.

The **VIDEO OUT** connector is the camera output for connection to a video cable with a Type "BNC" connector. Up to 400 feet of 75-ohm RG-59 video cable can be used. Longer cable runs may require the use of a video amplifier.